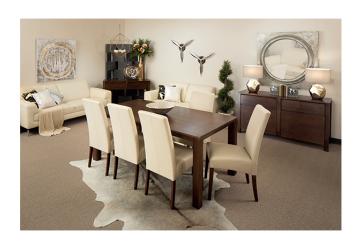

# **Tangier**

The contemporary Tangier living & dining range is crafted from Tasmanian oak timber in African walnut stain. The range features 1800mm dining table with a full range of occasional furniture.

## configurations

Dining table

2 drawer entertainment unit

2 door 2 drawer buffet

2 drawer sofa table

Rectangular coffee table

Lamp table

#### colour

African walnut stain