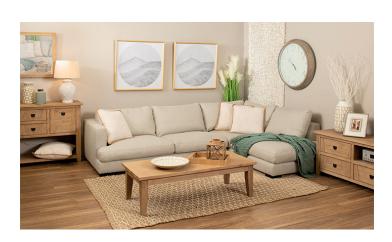

# **Sorrento**

The superbly comfortable Sorrento lounge features deep seats with feather & fiber cushions. Available in two stunning fabric choices - mist or oatmeal.

# configurations

Chaise lounge RHF (3 seater + chaise) Chaise lounge LHF (chaise + 3 seater)

### colours

Mist

Oatmeal