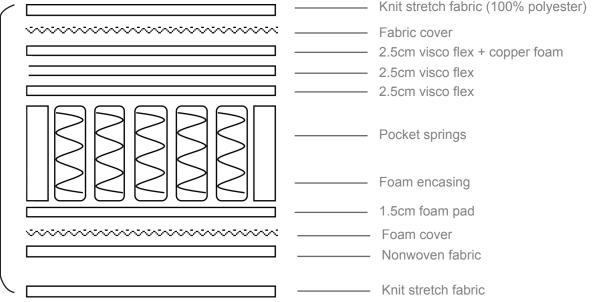

## **Sleep Balance**

**Medium** 

The Sleep Balance hybrid mattress features Euro top design, with soft knit stretch fabric, visco foam & individual pocket springs to minimise partner disturbance.

dimensions (mm)

## key features

Quilting- knit stretch fabric + foam for resilience and lasting comfort.

**Visco flex-** a synthetic foam based material that moulds to the shape of your body as pressure is applied & returns to normal shape after pressure is released. Visco is designed to ensure correct spinal support & removes pressure from shoulders & hips. Visco is hypoallergenic & breathes easily.

Copper infused foam- is antibacterial & antimicrobial & helps keep you at the perfect temperature while you sleep.

**Pocket springs-** individually wrapped springs which offer individual support & significantly minimise the disturbance from a partner.