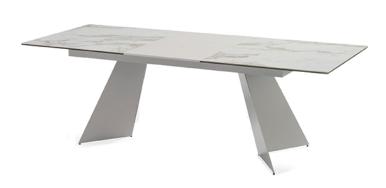

# **New Haven**

The premium New Haven extension dining table features ceramic glass table top & metal legs in painted white finish.

## dimensions (mm)

1800+600ext(W) x 900(D) x 750(H)

## configurations

Extension dining table

#### colour

**Table top** Marble white

Base White

#### construction

Ceramic glass top Metal legs in painted white