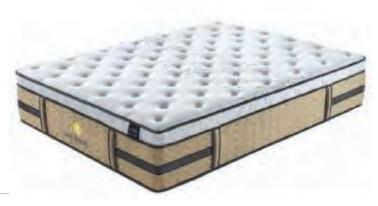

## **Latex Grandeur**

The Latex Grandeur mattress features layers of cooling gel, memory foam & natural latex, as well as individual pocket springs for unbeatable comfort & support.

# **Latex Grandeur**