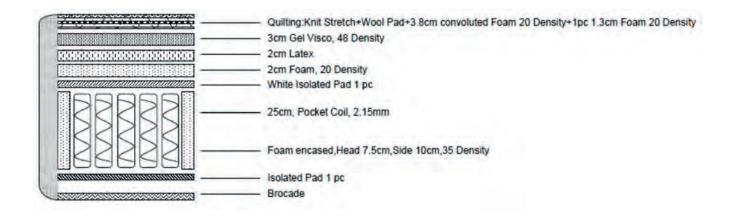

### quilt layers

knit stretch - 100% Polyester, 450g

**wool -** premium wool is natural, warm in Winter and cool in Summer.

**convoluted foam -** 3.8cm, 20 Density Adds resilience & lasting comfort

foam - 1.3cm, 20 Density

## comfort layers

**gel visco -** memory foam infused with cooling gel. This allows the mattress to contour to the user's body for maximum comfort, while dissipates body heat for greater mattress breathability.

latex - 2cm

Natural latex is inherently anti-bacterial and antimicrobial, follows the contours of the body, providing correct support and superior comfort.

foam - 20 density

#### support system

**pocket coils -** individually wrapped springs which offer individual support & significantly minimise the disturbance from a partner.

encased edge support - gives extended sleep surface and a firmer seating edge using high density foam box made of advanced polymer material.

**isolated pad -** blocks out any noise generated from the metal springs rubbing against each other.

Convoluted Foam

Natural Latex

Pocket Springs

By Dezign Pty Ltd. | ABN: 54 527 760 665 Auburn Ph: (02) 9648 4922 | Fax: (02) 9748 6745 Artarmon Ph: (02) 8019 6849 | Fax: (02) 8019 6854