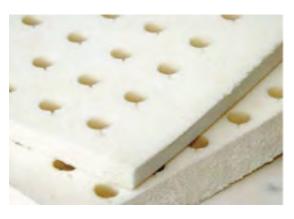

latex - 2cm

Natural latex is inherently anti-bacterial and antimicrobial, follows the contours of the body, providing correct support and superior comfort.

foam - 20 density

**isolated pad -** blocks out any noise generated from the metal springs rubbing against each other.

Convoluted Foam

Natural Latex

Pocket Springs

By Dezign Pty Ltd. | ABN: 54 527 760 665 Auburn Ph: (02) 9648 4922 | Fax: (02) 9748 6745 Artarmon Ph: (02) 8019 6849 | Fax: (02) 8019 6854