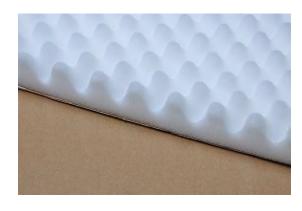

### quilt layers

knit stretch - 100% Polyester, 450g

**wool -** premium wool is natural, warm in Winter and cool in Summer.

**convoluted foam -** 3.8cm, 20 Density Adds resilience & lasting comfort

foam - 1.3cm, 20 Density

**isolated pad -** blocks out any noise generated from the metal springs rubbing against each other.

Convoluted Foam

Natural Latex

Pocket Springs

By Dezign Pty Ltd. | ABN: 54 527 760 665 Auburn Ph: (02) 9648 4922 | Fax: (02) 9748 6745 Artarmon Ph: (02) 8019 6849 | Fax: (02) 8019 6854