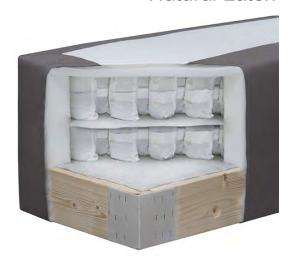

### quilt layers

knit stretch - 100% Polyester, 450g

**wool -** premium wool is natural, warm in Winter and cool in Summer.

**convoluted foam -** 3.8cm, 20 Density Adds resilience & lasting comfort

foam - 1.3cm, 20 Density

## comfort layers

**gel visco -** memory foam infused with cooling gel. This allows the mattress to contour to the user's body for maximum comfort, while dissipates body heat for greater mattress breathability.

latex - 2cm

Natural latex is inherently anti-bacterial and antimicrobial, follows the contours of the body, providing correct support and superior comfort.

foam - 20 density

#### support system

**pocket coils -** individually wrapped springs which offer individual support & significantly minimise the disturbance from a partner.

encased edge support - gives extended sleep surface and a firmer seating edge using high density foam box made of advanced polymer material.

**isolated pad -** blocks out any noise generated from the metal springs rubbing against each other.

Convoluted Foam

Natural Latex

Pocket Springs

By Dezign Pty Ltd. | ABN: 54 527 760 665 Auburn Ph: (02) 9648 4922 | Fax: (02) 9748 6745 Artarmon Ph: (02) 8019 6849 | Fax: (02) 8019 6854