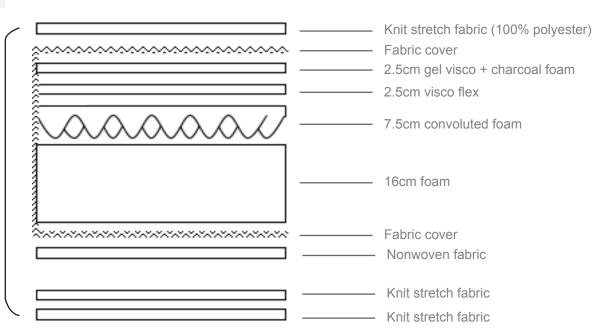

## Soft

The Comfort Essence mattress is spring free, instead featuring layers of gel visco, charcoal, convoluted foam & a thick foam pad for a soft & dreamy feel.

dimensions (mm)

 King size
 1820(W) x 2030(L) x 285(H)

## key features

Quilting- knit stretch fabric + foam for resilience and lasting comfort.

**Visco flex-** a synthetic foam based material that moulds to the shape of your body as pressure is applied & returns to normal shape after pressure is released. Visco is designed to ensure correct spinal support & removes pressure from shoulders & hips. Visco is hypoallergenic & breathes easily.

Charcoal infused foam- is antibacterial & antimicrobia, adds freshness & helps reduce odours.

Convoluted foam- to assist in the redistribution of body weight and to provide low range pressure relief.