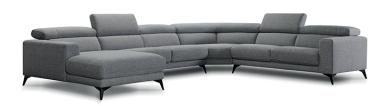

# **Blanc**

The exquisite Blanc modular lounge is comfortable & contemporary, featuring charcoal fabric upholstery, adjustable headrests & stylish black metal legs.

## **Right Hand Facing:**

2.5 Seater + Corner + 2.5 Seater + Chaise **Left Hand Facing:** 

Chaise + 2.5 Seater + Corner + 2.5 Seater