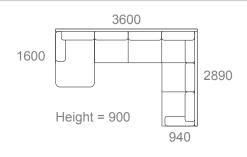

# **Blanc**

The exquisite Blanc modular lounge is comfortable & contemporary, featuring charcoal fabric upholstery, adjustable headrests & stylish black metal legs.



## dimensions



#### construction

material 100% polyester fabric

frame & Solid timber frame joint Elastic webbing Highly resilient foam

legs Metal

## configurations

## **Right Hand Facing:**

2.5 Seater + Corner + 2.5 Seater + Chaise **Left Hand Facing:** 

Chaise + 2.5 Seater + Corner + 2.5 Seater

## assembly

Legs require self assembly with allen key (provided)



#### colour

Charcoal

## country of origin

People's Republic of China

#### warranty

5 year warranty on sofa frame & construction.

1 year warranty on sewing, seams & cushioning.

1 year warranty on fabric.

This warranty does NOT include coverage for damages due to normal wear & tear & is for domestic use only.



By Dezign Pty Ltd. | ABN: 54 527 760 665 Auburn Ph: (02) 9648 4922 | Fax: (02) 9748 6745

Artarmon Ph: (02) 8019 6849 |