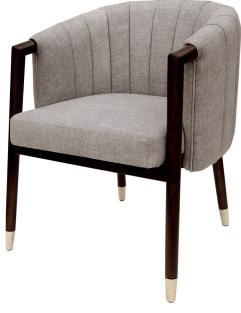

## Azur

The retro Azur quilted fabric accent chair is available in ivory or brown fabric, with espresso timber frame & finished with polished metal caps.

## dimensions construction material 100% polyester fabric 640(W) x 655(D) x 760(H) frame & Solid hardwood frame Zig-zag springs joint colours Webbing support fabric lvory or grey legs Rubberwood frame Espresso country of origin assembly People's Republic of China Chair comes assembled