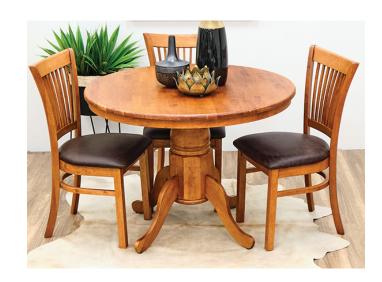

# Zara

The timeless Zara round dining table is made from solid rubberwood, in antique maple finish. Table can be purchased separately or matched with Zara chairs in antique maple stain.

# range

Round dining table
Dining chair with brown seat cushion