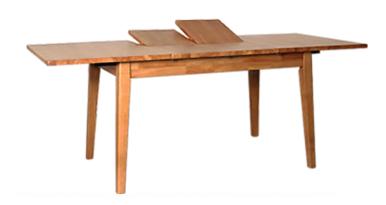

# Wing

The contemporary Wing dining table features a double extension, so it can extend to 1500 or 1800mm to suit your spatial requirements. Crafted from solid timber in honey oak colour. Matching dining chairs also available.

### configurations

Double extension dining table Dining chair

#### colour

dining table

Honey oak

dining chair

Natural with grey seat

#### material

table S

Solid Malaysian hardwood

Butterfly extension

table

Rubberwood

Fabric seat pad