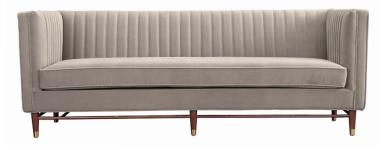

The contemporary William sofa features square design, ribbed back cushion & stylish timber legs with brass caps. Available in fawn velvet, barley fabric or pepper fabric & in 3 seater, 2 seater & armchair configurations.

## dimensions construction 2220(W) x 840(D) x 820(H) material Velvet or fabric upholstery frame & Solid eucalyptus timber frame 1860(W) x 840(D) x 820(H) joint Webbing Premium foam 920(W) x 840(D) x 820(H) Timber with brass caps legs configurations assembly Sofa legs require self assembly 3 seater lounge with allen key (provided) 2 seater lounge armchair country of origin colours People's Republic of China Fawn velvet **Barley** fabric Pepper fabric