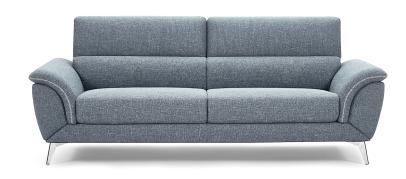

# Wellington

Our best selling Wellington 3+2 lounge suite is sleek & contemporary, available in light grey, blue grey or dark grey fabric upholstery & finished with stylish polished chrome legs.

#### colours

Light grey Blue grey Dark grey