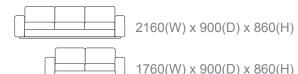

# Wellington

Our best selling Wellington 3+2 lounge suite is sleek & contemporary, available in light grey, blue grey or dark grey fabric upholstery & finished with stylish polished chrome legs.



#### dimensions



## configurations

3 seater lounge 2 seater lounge

#### colours

Light grey Blue grey Dark grey

### construction

material 100% polyester upholstery

**frame &** Solid eucalyptus timber frame

joint Zig-zag springs Webbing

Pocket springs
Premium foam

legs Chrome

#### assembly

Legs require self assembly (power drill recommended)



# country of origin

People's Republic of China

# warranty

5 year warranty on sofa frame & construction.

2 year warranty on sewing, seams & cushioning.

1 year warranty on fabric.

This warranty does NOT include coverage for damages due to normal wear & tear & is for domestic use only.



By Dezign Pty Ltd. | ABN: 54 527 760 665 Auburn Ph: (02) 9648 4922 | Fax: (02) 9748 6745

www.bydezign.com.au