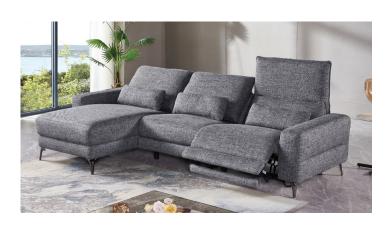

# **Veronica**

The stylish & contemporary
Veronica sofa features chaise on
right or left hand side, electronic
recliner & adjustable head cushions.
Upholstered in dark grey or misty
silver fabric & finished with sleek
black titanium legs.

# configurations

2 piece electronic recliner chaise lounge (3+Chaise) RHF (Chaise+3) LHF