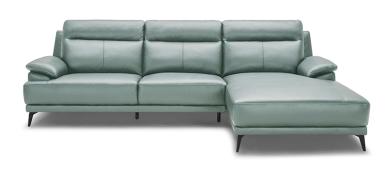

# Tuscany

The superb Tuscany chaise lounge features a sleek & modern design with plush lumbar support. Upholstered in supple leather in beige, soft earth or blue grey colour & elegantly finished with black metal legs.

## configurations

(3+Chaise) RHF (Chaise+3) LHF

#### colours

Beige Soft earth Blue grey