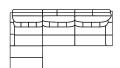

#### dimensions

2930(W) x 1730(D) x 930(H)

## configurations

(3+Chaise) RHF (Chaise+3) LHF