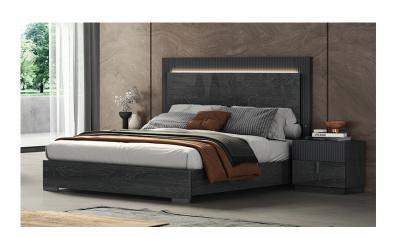

# **Tucson**

The sophisticated Tucson bedroom suite is crafted from PU in graphite colour, with ribbed detail. It features an LED light around the headboard & dresser mirror & stylish gun metal handles.

# configurations

Queen size bed

- 2 drawer bedside table
- 6 drawer dresser & mirror
- 5 drawer tallboy

#### construction

material

High gloss MDF & PU

Metal legs

LED light on headboard & mirror

Soft close drawers

#### colour

Graphite