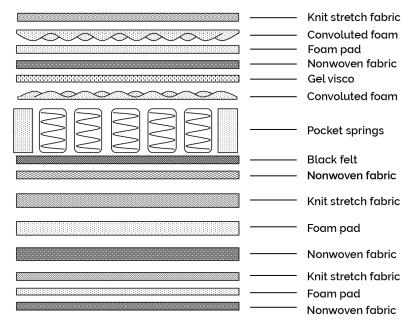

## **Medium**

The Tranquility mattress features 15 layers of support & comfort, including stylish black soft knit stretch fabric, euro top with boxed edging, layers of gel visco & individual pocket springs.

## key features

Quilting- knit stretch fabric + foam for resilience and lasting comfort.

Convoluted foam- to assist in the redistribution of body weight and to provide low range pressure relief.

**Gel visco-** a synthetic foam based material that moulds to the shape of your body as pressure is applied & returns to normal shape after pressure is released. Visco is designed to ensure correct spinal support & removes pressure from shoulders & hips. Visco is hypoallergenic & breathes easily.

**Pocket springs-** individually wrapped springs which offer individual support & significantly minimise the disturbance from a partner.