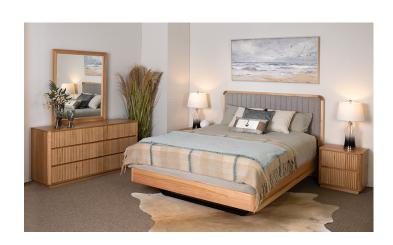

# Sweden

The Sweden bedroom suite is the perfect blend of contemporary elegance and Scandinavian simplicity. Crafted from Australian oak timber, with floating bed design, grey fabric bed head & warm, natural timber stain.

#### colour

Natural oak with grey bed head