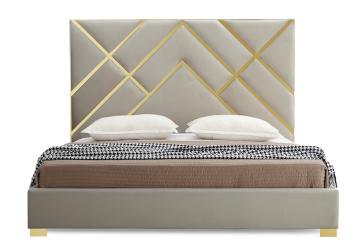

# St Louise

Transform your bedroom space with the exquisite St Louise bed, featuring soft PU upholstery in grey colour, padded bed head & light champagned coloured stainless steel legs & trims. Available in queen or king size.

#### colour

Grey PU with light champagne legs & trim

#### construction

material

Soft PU upholstery Internal timber frame Stainless steel trim & legs Solid timber slats