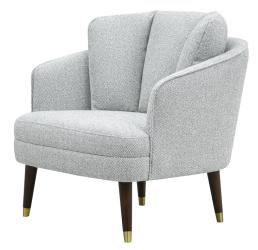

The Snug armchair offers both unparalleled comfort & timeless style. Featuring a generously padded back cushion, this armchair invites you to sink in & relax. Upholstered in a choice of light grey or blue fabric & finished with solid timber legs in walnut colour with brass caps for a touch of refinement.

| dimensions               | construction                         |                                                                                                                                             |
|--------------------------|--------------------------------------|---------------------------------------------------------------------------------------------------------------------------------------------|
| 860(W) x 870(D) x 760(H) | material                             | Polyester fabric upholstery<br>Solid timber frame<br>Highly resilient foam & dacron in<br>seat cushions<br>Polyester fiber in back cushions |
| range                    |                                      | Zig-zag springs                                                                                                                             |
| Arm chair                |                                      | Webbing support                                                                                                                             |
|                          | legs                                 | Solid rubberwood with gold metal caps                                                                                                       |
| colours                  |                                      | Capo                                                                                                                                        |
| Light grey<br>Blue       | assembly                             |                                                                                                                                             |
|                          | Legs require self assembly (by hand) |                                                                                                                                             |
|                          | country of origin                    |                                                                                                                                             |