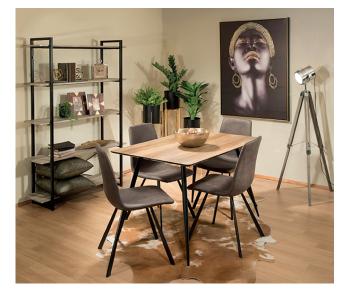

## Settler

The stylish Settler dining table features MDF table top with matte black legs. Packaged with the Spree dining chairs in 2 colour tones.

| dimensions                        | construction                                                   |
|-----------------------------------|----------------------------------------------------------------|
| 1400(W) x 800(D) x 760(H)         | table topMDF with melamine finishlegsBlack powder coated metal |
| configurations                    |                                                                |
| Rectangular dining table          | assembly                                                       |
|                                   | Self assembly required                                         |
| colour                            | country of origin                                              |
| Natural table top with black legs |                                                                |
|                                   | People's Republic of Chinas                                    |