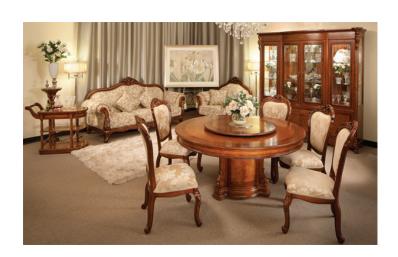

# **Schumann**

The Schumann round dining table with lazy susan feature is handcrafted from solid American birch timber, with delicate birch veneer & burr-walnut inlays.

## configurations

Round dining table with lazy susan