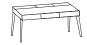

# Scandi

The Civic modern writing desk features a combination of matte white MDF & natural timber, with 3 drawers on the front & a lift-up compartment on the top.

#### dimensions

1500(W) x 700(D) x 760(H)

# configurations

Writing desk with 3 drawers & lift-up compartment