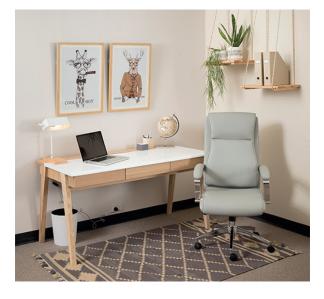

# Scandi

The Civic modern writing desk features a combination of matte white MDF & natural timber, with 3 drawers on the front & a lift-up compartment on the top.

# configurations

Writing desk with 3 drawers & lift-up compartment

#### colours

Combination of matte white & beech

# material

Ash timber frame MDF table top in white Oak veneer table top & drawers