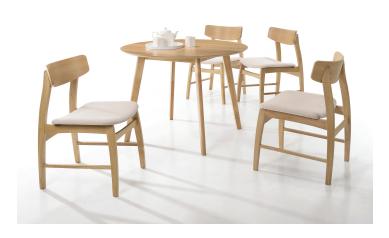

# Sammy

The contemporary Sammy range features round dining table in natural colour & matching solid timber chairs. Ideal for compact living spaces.

#### dimensions

1000(W) x 1000(D) x 750(H)

485(W) x 535(D) x 790(H)

# configurations

Round dining table Dining chair

#### colour

dining table Natural

dining chair Natural with beige seat

#### material

dining table Solid rubberwood legs

Oak veneer table top

dining chair Solid rubberwood

Fabric upholstery