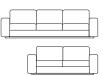

## dimensions

1990(W) x 940(D) x 730(H)

1660(W) x 940(D) x 730(H)

## configurations

3 seater lounge 2 seater lounge

colours

Light grey Dark grey White