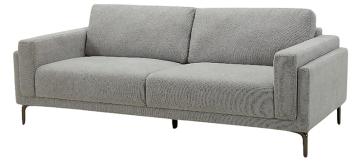

# Salsa

The modern Salsa lounge features a sleek & contemporary design, with a choice of light grey, dark grey or white fabric upholstery. Finished with powder coated iron legs in graphite finish.

## configurations

3 seater lounge 2 seater lounge

colours

Light grey Dark grey White