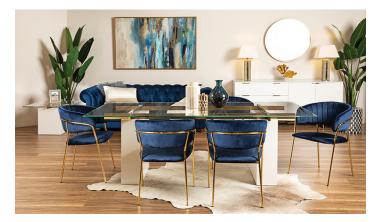

# The exquisite Sahara range features clear glass dining table with high gloss white PU & brushed gold base. Matching range of occasional furniture also available.

# Sahara

#### colour

Clear glass High gloss white PU Gold metal detail