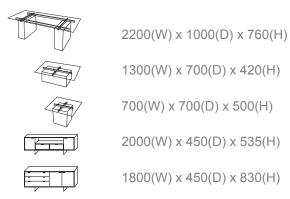

## dimensions (mm)

#### range

Rectangular dining table Rectangular coffee table Square lamp table 2 door 2 drawer TV unit 3 drawer 2 door buffet