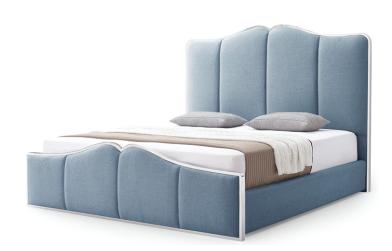

# Roselyn

Elevate your bedroom with the premium Roselyn bed, featuring luxurious blue velvet upholstery all over, padded bed head & polished grey stainless steel legs & trims. Available in queen or king size.

#### colour

Blue velvet with polished grey legs & trim

### construction

material Velvet upholstery

Internal timber frame Stainless steel trim & legs

Solid timber slats