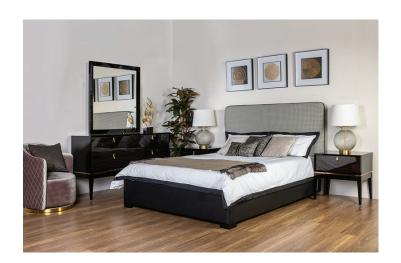

# Rosanna

The contemporary Rosanna bed will make a statement in any modern bedroom interior. It features a padded headboard upholstered in houndstooth fabric, contrasted with black PU side rails & bed end. Finished with stylish black timber legs.

## dimensions (mm)

1730(W) x 2100(D) x 1300(H)

#### size

Queen

#### colour

Black & white houndstooth fabric on headboard
Black PU on side rails & bed end

### construction

material Fabric & PU upholstery

Internal timber frame

Timber legs

Durable sprung slats