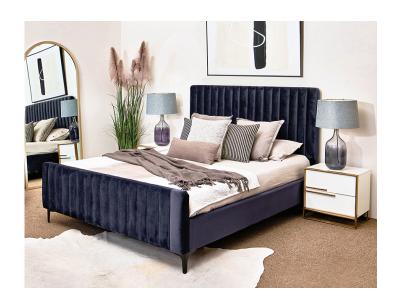

# Romeo

The Romeo queen bed features a stylish & modern design, with streamlined vertical panels on bed head & bed end. Upholstered in luxurious 'midnight' velvet & finished with matte black metal legs.

#### size

Queen

#### colour

Midnight

#### construction

material Velvet upholstery

Internal timber frame

Metal legs with powder coating

Durable sprung slats