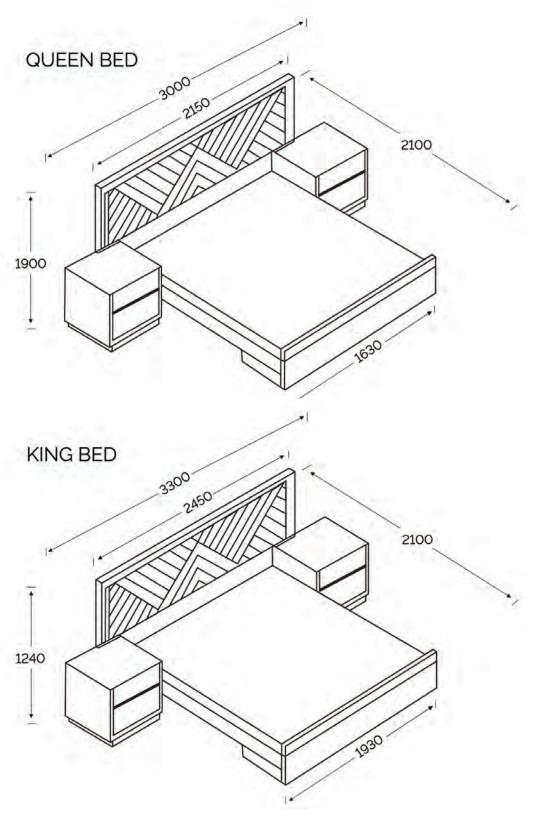

### dimensions (mm)

Please see reverse for diagram

660(W) x 475(D) x 530(H)

895(W) x 475(D) x 1185(H)

1000(W) x 1100(H) x 20(D)

1626(W) x 490(D) x 770(H)

# configurations

King size bed Queen size bed

2 drawer bedside table

5 drawer tallboy

6 drawer dresser & mirror