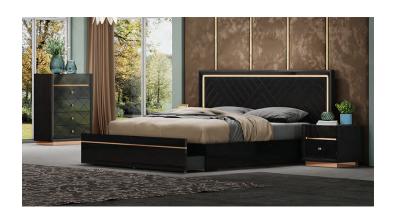

# Ritz

The luxe Ritz bedroom suite is crafted from high gloss black PU frame with rose gold detail. The bed features LED lights around the headboard & full width storage drawer at the bed end. Available in king or queen size.

# configurations

King size bed Queen size bed

2 drawer bedside table

5 drawer tallboy

6 drawer dresser & mirror

# construction

material

High gloss MDF & PU

Zinc alloy detail in rose gold finish

PU on bed head Soft close drawers

#### colour

Black & rose gold