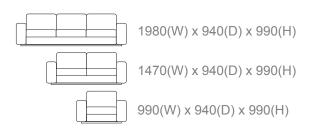

#### dimensions

## configurations

3 seater manual recliner2 seater manual recliner1 seater manual recliner