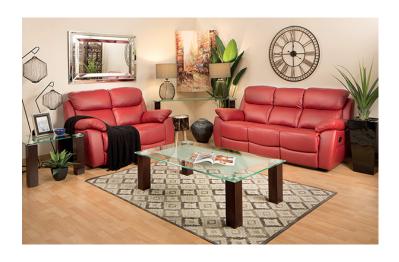

# Renmark

The Renmark full leather manual recliner lounge is superbly comfortable & stylish, available in black, grey, beige or burgundy colour.

## configurations

3 seater manual recliner2 seater manual recliner1 seater manual recliner

#### colours

Black Grey Beige Burgundy