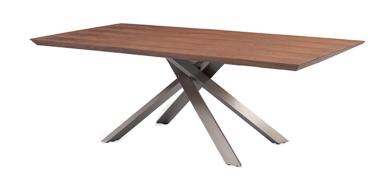

# Queenscliff

The stunning Queenscliff dining table features walnut table top with shark nose undercut edge & brushed stainless steel base.

## configurations

Dining table with shark nose undercut edge

#### colour

Walnut top Brushed silver legs

#### construction

MDF table top with walnut veneer Brushed stainless steel legs