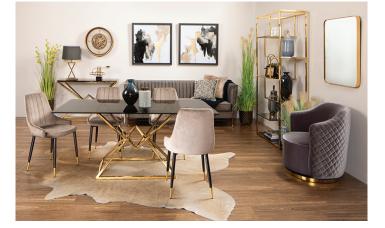

# **Pyramid**

The striking Pyramid furniture range features rectangular dining table with gold base & grey glass table top & a range of matching occasionals.

# range

Rectangular dining table Console table Square coffee table Lamp table Display unit

#### colours

| Dining table<br>& display unit  | Grey glass with gold frame                                                          |
|---------------------------------|-------------------------------------------------------------------------------------|
| Console, coffee<br>& lamp table | Grey glass with gold frame<br>or clear glass with polished<br>stainless steel frame |