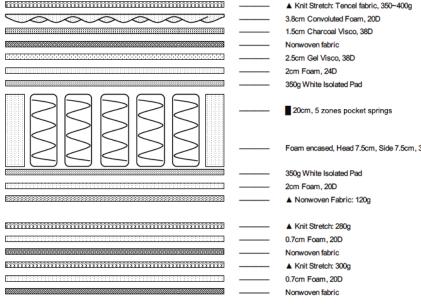

## **Platinum Support**

The premium Platinum Support mattress features a euro top, 5 zones of individually wrapped pocket springs, gel visco, charcoal foam & encased edge support for a dreamy night's sleep.

## Medium

Quilting- thick tencel fabric (which is super soft & breathable) + convoluted foam for resilience and lasting comfort.

**Euro top-** an extra layer of comfort which covers the entire surface of the mattress top and is flush with each side of the mattress so it looks more like part of the bed.

**Gel visco-** is designed to mould to the shape of your body to ensure correct spinal support & remove pressure from shoulders & hips. Also has cooling gel infused into the foam to moderate temperature whilst sleeping.

Charcoal foam- antibacterial & antimicrobial. Adds freshness & helps reduce odours.

**Pocket springs-** 1300 individually wrapped springs offer balanced support & significantly minimise the disturbance from a partner. Springs are separated into 5 zones with variable tension for weight distribution & spinal support.

**Foam boxed edge support**- firm polyurethane foam is used around pocket springs to provide edge support around the complete mattress whilst sitting or sleeping.