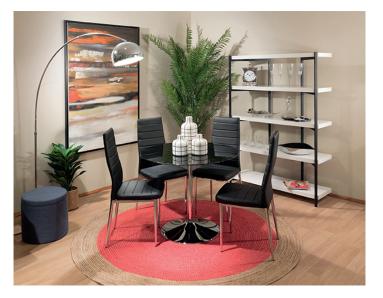

# Pillar

Both stylish & affordable, the Pillar round dining table features black tempered glass top and chrome base.

## construction

| D) x 760(H) | material                            | Black tempered glass top<br>Chrome base |  |
|-------------|-------------------------------------|-----------------------------------------|--|
|             | Joinery                             | Metal screws & joinery                  |  |
| ble         | assembly                            |                                         |  |
|             | Dining table requires self assembly |                                         |  |
|             | country of                          | country of origin                       |  |
|             |                                     |                                         |  |

#### dimensions

900(W) x 900(D) x 760(H)

## configurations

Round glass dining table

## colour

Black