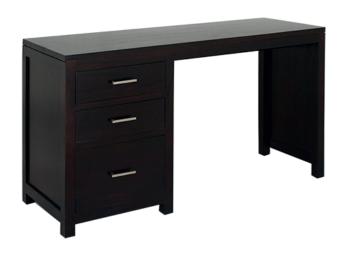

# **Patong**

The Patong office desk is stylish & modern, crafted from mahogany in chocolate colour, with silver handles. Matching bookcase also available.

## configurations

3 drawer office desk Bookcase with 4 shelves, 2 drawers

#### colours

Chocolate

### construction

material

handles & joinery

Solid mahogany timber

Chrome