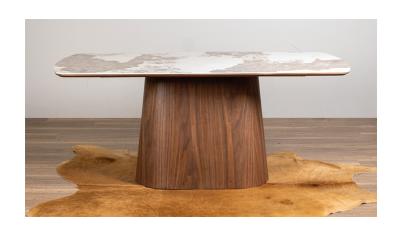

# **Pandora**

The chic Pandora dining table combines ivory sintered stone & walnut veneer to create its contemporary appeal. Full range of matching occasional furniture available.

#### dimensions

Rectangular dining table 1800(W) x 900(D) x 760(H)

Rectangular coffee table 1200(W) x 600(D) x 420(H)

Rectangular console table 1200(W) x 500(D) x 750(H)

2 door 2 drawer entertainment unit 2000(W) x 450(D) x 520(H)

## construction

material 6mm sintered stone

MDF & walnut veneer Powder coated iron legs

## assembly

**stone** Ivory with marble pattern

base Walnut

legs Matte black