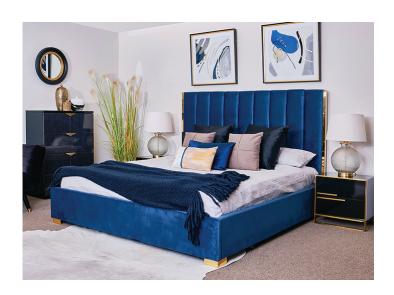

# **Orlando**

The glamorous Orlando bed features streamlined vertical panelled design on the headboard, flanked by polished gold trim. Upholstered in plush teal or fawn velvet & finished with polished gold legs. Available in king or queen size.

## dimensions (mm)

QS: 1640(W) x 2170(D) x 1400(H) KS: 1940(W) x 2170(D) x 1400(H)

#### sizes

Queen King

#### colour

**velvet** Teal

Fawn (queen size only)

trim & legs Gold

#### construction

material Velvet upholstery

Internal timber frame Metal trim & legs Durable sprung slats