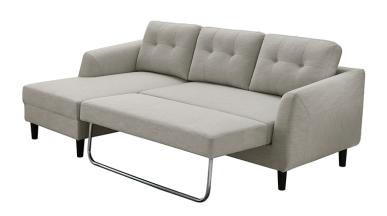

# **Nowra**

The Nowra chaise sofabed is perfect for when unexpected guests drop by. Available in light or dark grey & finished with dark timber legs.

## configurations

- 3 seater chaise sofabed RHF
- 3 seater chaise sofabed LHF