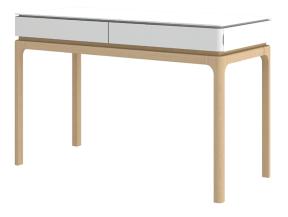

# Nova

With a modern Scandinavian appearance, the Nova table features a high gloss white polyurethane top with slender, natural oak legs. This table can be used for a multitude of purposes, including as a writing desk, console table or make-up table.

# configurations

2 drawer table