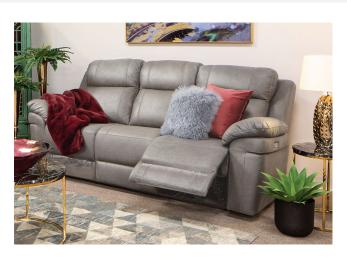

# **Northland**

The contemporary Northland lounge suite is comfortable & stylish, featuring electronic recliners & rocking armchair. Upholstered in a durable, woven fabric in concrete or dove grey colour.

# configurations

3 seater electronic recliner lounge 2.5 seater electronic recliner lounge Electronic rocking armchair