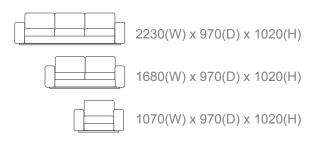

### dimensions

# configurations

3 seater electronic recliner lounge 2.5 seater electronic recliner lounge Electronic rocking armchair