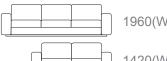

#### dimensions

1960(W) x 900(D) x 980(H)

1420(W) x 900(D) x 980(H)

# configurations

3 seater recliner

2 seater recliner