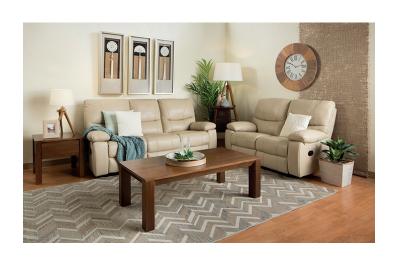

# Nelson

The Nelson full leather manual recliner lounge suite is designed for comfort. Upholstered in light taupe leather.

# configurations

3 seater recliner

2 seater recliner

#### colour

Light taupe