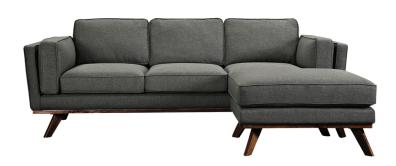

# **Nadia**

The contemporary Nadia sofa range features a streamlined design, slim arms & plush cushioning. Finished with a stylish timber plinth & tapered legs in walnut colour. 3 seater, armchair & ottoman available.

## configurations

3 seater lounge Armchair Ottoman