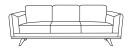

# **Nadia**

The contemporary Nadia sofa range features a streamlined design, slim arms & plush cushioning. Finished with a stylish timber plinth & tapered legs in walnut colour. 3 seater, armchair & ottoman available.



#### dimensions



2270(W) x 900(D) x 850(H)



1050(W) x 900(D) x 850(H)



850(W) x 730(D) x 480(H)

### construction

material

100% polyester fabric

frame & ioint

Solid eucalyptus timber frame

Webbing

Premium foam

legs

Timber

## configurations

3 seater lounge Armchair Ottoman

# country of origin

People's Republic of China

#### colours

fabric

Nutmeg or black pepper

legs

Walnut

## assembly

Legs require self assembly with allen key (provided)



## warranty

5 year warranty on sofa frame & construction.

2 year warranty on sewing, seams & cushioning.

1 year warranty on fabric.

This warranty does NOT include coverage for damages due to normal wear & tear & is for domestic use only.



By Dezign Pty Ltd. | ABN: 54 527 760 665 Auburn Ph: (02) 9648 4922 | Fax: (02) 9748 6745

www.bydezign.c