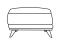

# **Nadia**

The contemporary Nadia sofa range features a streamlined design, slim arms & plush cushioning. Finished with a stylish timber plinth & tapered legs in walnut colour. 3 seater, armchair & ottoman available.



#### dimensions



2270(W) x 900(D) x 850(H)



1050(W) x 900(D) x 850(H)



850(W) x 730(D) x 480(H)

### construction

material

100% polyester fabric

frame & ioint

Solid eucalyptus timber frame

Webbing

Premium foam

legs

Timber

## configurations

3 seater lounge Armchair Ottoman

# country of origin

People's Republic of China

#### colours

fabric

Nutmeg or black pepper

legs

Walnut

## assembly

Legs require self assembly with allen key (provided)



## warranty

5 year warranty on sofa frame & construction.

2 year warranty on sewing, seams & cushioning.

1 year warranty on fabric.

This warranty does NOT include coverage for damages due to normal wear & tear & is for domestic use only.



By Dezign Pty Ltd. | ABN: 54 527 760 665 Auburn Ph: (02) 9648 4922 | Fax: (02) 9748 6745

www.bydezign.com.au