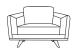

# **Nadia**

The contemporary Nadia sofa range features a streamlined design, slim arms & plush cushioning. Finished with a stylish timber plinth & tapered legs in walnut colour. 3 seater, armchair & ottoman available.



#### dimensions



2270(W) x 900(D) x 850(H)



1050(W) x 900(D) x 850(H)



850(W) x 730(D) x 480(H)

### construction

material

100% polyester fabric

frame & ioint

Solid eucalyptus timber frame

Webbing

Premium foam

legs

Timber

## configurations

3 seater lounge Armchair Ottoman

# country of origin

People's Republic of China

#### colours

fabric

Nutmeg or black pepper

legs

Walnut

## assembly

Legs require self assembly with allen key (provided)



## warranty

5 year warranty on sofa frame & construction.

2 year warranty on sewing, seams & cushioning.

1 year warranty on fabric.

This warranty does NOT include coverage for damages due to normal wear & tear & is for domestic use only.



By Dezign Pty Ltd. | ABN: 54 527 760 665 Auburn Ph: (02) 9648 4922 | Fax: (02) 9748 6745

www.bydezign.com.au