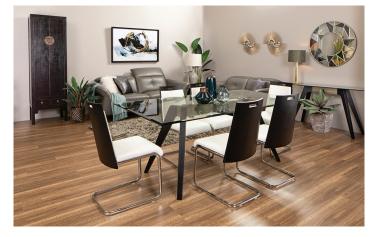

# Mornington

The contemporary Mornington dining table features clear tempered glass table top, brushed stainless steel cross bar & stylish black veneer legs.

#### colour

construction

Oak veneer legs

Clear glass with black legs

Tempered glass table tops

Brushed stainless steel cross bars