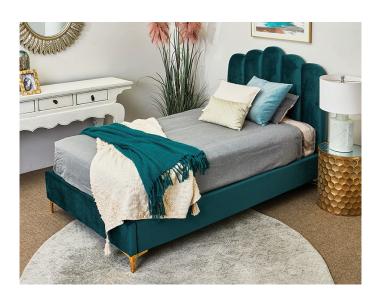

# Melissa

The beautiful Melissa king silver bed features scalloped design with streamlined vertical panels on the headboard. Upholstered in luxurious emerald or rose velvet & finished with polished gold or silver legs.

#### size

King single

#### colour

Emerald velvet with gold legs Daisy velvet with silver legs