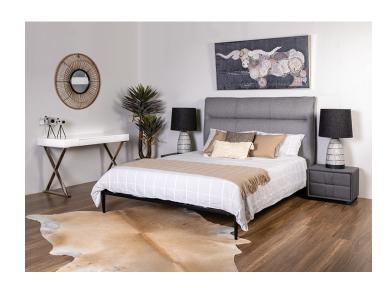

# Melbourne

The minimalist Melbourne bed features a comfortable padded headboard in dark grey or light cappuccino fabric & stylish metal base. This bed will fit seamlessly into a range of modern interiors. Available in queen size only.

## dimensions (mm)

1640(W) x 2210(D) x 1300(H)

#### size

Queen

#### colours

Dark grey Light cappuccino

#### construction

material Fabric upholstery

Internal timber frame on headboard

Metal alloy legs Durable sprung slats