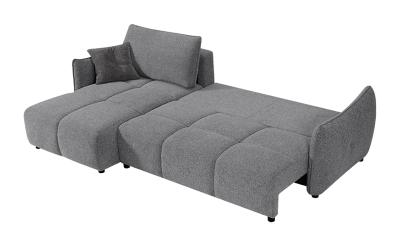

# **Madison**

The modern Madison Sofa features a bubble design, reversible chaise, and sofa bed functionality.
Upholstered in woven fabric (oatmeal, graphite, or forest green), with a sturdy timber frame, plush cushions, and two matching scatter cushions.

# description

Reversible chaise sofa bed