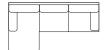

# **Madison**

The modern Madison Sofa features a bubble design, reversible chaise, and sofa bed functionality.
Upholstered in woven fabric (oatmeal, graphite, or forest green), with a sturdy timber frame, plush cushions, and two matching scatter cushions.



#### dimensions



2880(W) x 1700(D) x 900(H)

# description

Reversible chaise sofa bed

#### colour

Oatmeal Graphite Forest green

#### construction

material 100% polyester upholstery

frame & joint

Solid eucalyptus timber frame Pocket springs, zig-zag springs, webbing & foam in seat cushions Webbing & dacron fiber in back

cushions

legs

Plastic

# assembly

Assembly included within a 20km radius of store. Delivery & rubbish removal not included.

## country of origin

People's Republic of China

### warranty

5 year warranty on sofa frame & construction.

1 year warranty on sewing, seams & cushioning.

1 year warranty on fabric.

This warranty does NOT include coverage for damages due to normal wear & tear & is for domestic use only.



By Dezign Pty Ltd. | ABN: 54 527 760 665

Auburn Ph: (02) 9648