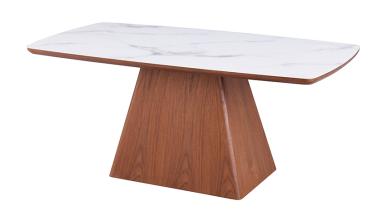

# Luna

The Luna dining table blends white glass, MDF and walnut veneer for a contemporary appeal. Its sleek shark nose design and rounded sides create a softer and more contemporary profile. Supported by a sturdy trapezoid base.

# configurations

Rectangular dining table with shark nose undercut edge & curved sides

#### colour

table top Whit

White with grey marble pattern

base Walnut

#### construction

material

6mm tempered glass

**MDF** 

Walnut veneer