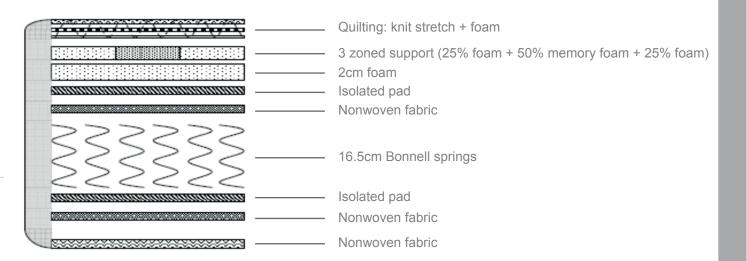

## **Medium**

The Lullaby mattress 3 zoned support, memory foam & strong Bonnell springs.

#### Soft knit stretch fabric

**3 zone support-** 25% foam, 50% memory foam, 25% foam. The head & bottom section of the lounge are made from softer foam to promote comfort, whilst the body section features memory foam to promote natural spinal alignment.

**Memory foam-** a polyure hane foam with specialised properties that allow it to absorb impact and disperse weight evenly, thereby eliminating pressure. Memory foam contours to sleepers to promote natural spinal alignment and resists motion transfer to minimise partner disturbance.

**Isolated pad**- blocks out any noise generated from the metal springs rubbing against each other.

**Bonnell springs-** a very firm interconnected spring system to provide sturdy support. Bonnell springs are heat tempered for added strength, durability and resilience, ensuring that the springs will continually return to their original height after regular compression.