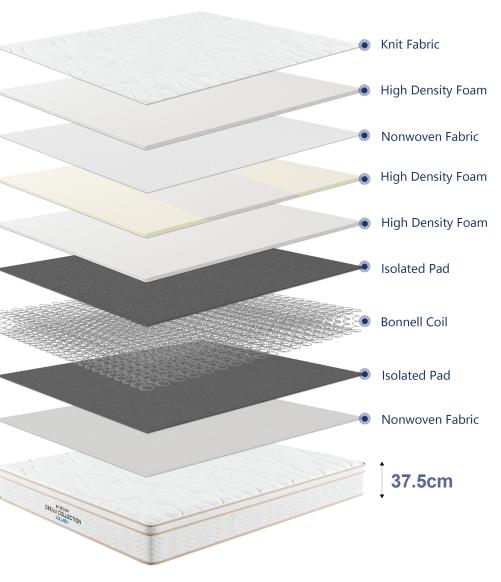

## **Key Features**

Quilting- super soft fabric cover (knit stretch & chasmere).

**3 zone support-** 25% foam, 50% memory foam, 25% foam. The head & bottom section of the lounge are made from softer foam to promote comfort, whilst the body section features memory foam to promote natural spinal alignment.

**Memory foam-** a polyurethane foam with specialised properties that allow it to absorb impact and disperse weight evenly, thereby eliminating pressure. Memory foam contours to sleepers to promote natural spinal alignment and resists motion transfer to minimise partner disturbance.

**Bonnell springs**- a very firm interconnected spring system to provide sturdy support. Bonnell springs are heat tempered for added strength, durability and resilience, ensuring that the springs will continually return to their original height after regular compression.

**Isolated pad**- blocks out any noise generated from the metal springs rubbing against each other.

Available in king single size only