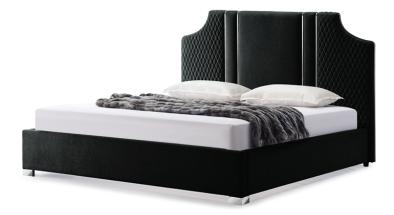

# London

Elevate your bedroom with the premium London bed, featuring plush black velvet upholstery all over, quilted bed head & polished grey stainless steel legs & trims. Available in queen or king size.

## colour

Black velvet with polished grey legs & trim